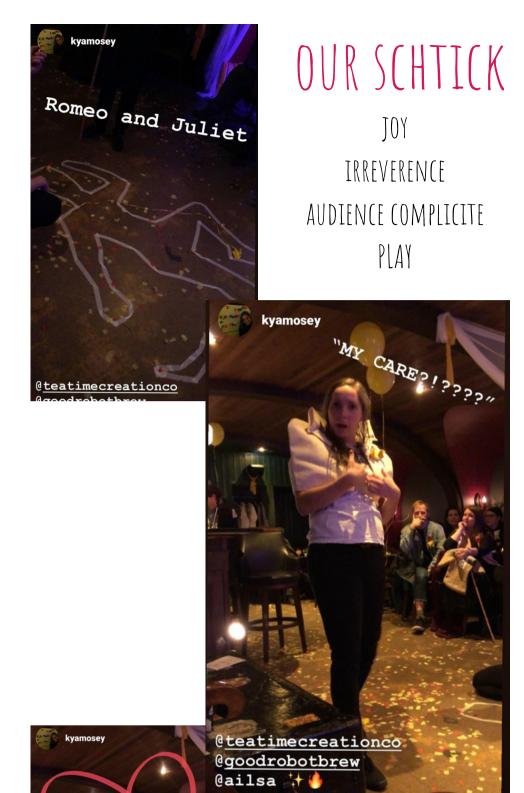

# ROMEO & JULIET: A DRINK ALONG TEATIME CREATION CO

A RIBALD AND SUBVERSIVE TAKE ON THE SHOW YOU THINK YOU KNOW ABOUT A PAIR OF HALF-SAUCED LOVERS.

NO TWO SHOWS ARE ALIKE.

## INSPIRATION

TAKE DOWN PEDESTALS

REMOVE BOUNDARIES

AUDIENCE TO CONTENT,
AUDIENCE TO PERFORMER

"IT'S ABOUT BEING AT EASE WITH THE AUDIENCE. IT'S ABOUT THE JOY OF PRETENDING".

# THE SHOW

BANANA SWORDS

CONFETTI

DANCING

FIGHT CHOREO

COSTUME CHANGES

DRINKING/SNACKING

NAME TAGS

A DRAMATIC DEATH

TRUTH AND HONESTY ABOUT LOVE