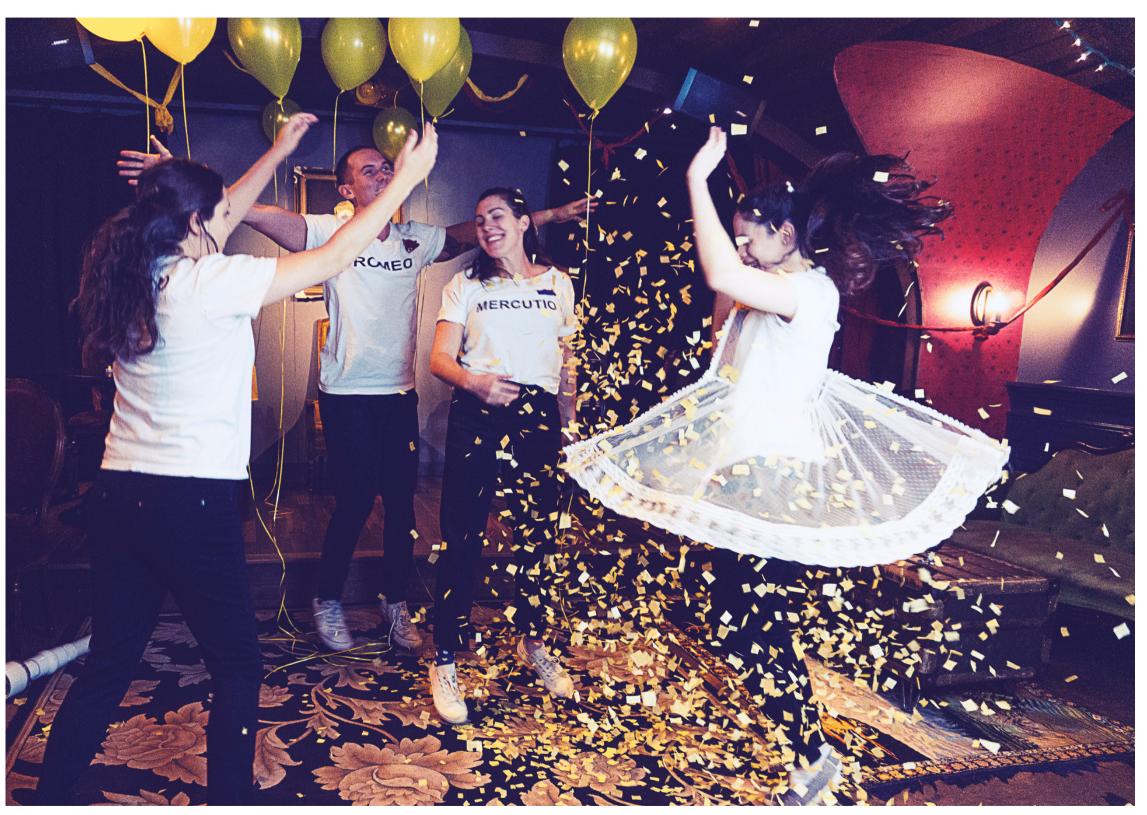

# THE SHOW

BANANA SWORDS

CONFETTI

DANCING

FIGHT CHOREO

COSTUME CHANGES

DRINKING/SNACKING

NAME TAGS

## WHAT WE COME WITH:

- 4 PERFORMERS
- STAGE MANAGER
- CONFETTI CANNONS
- COMPUTER TO RUN QLAB
- DECORATIONS, INCLUDING TWINKLE LIGHTS

AND WALL HANGINGS

- A GOOD TIME FOR 90 MINUTES +

INTERMISSION