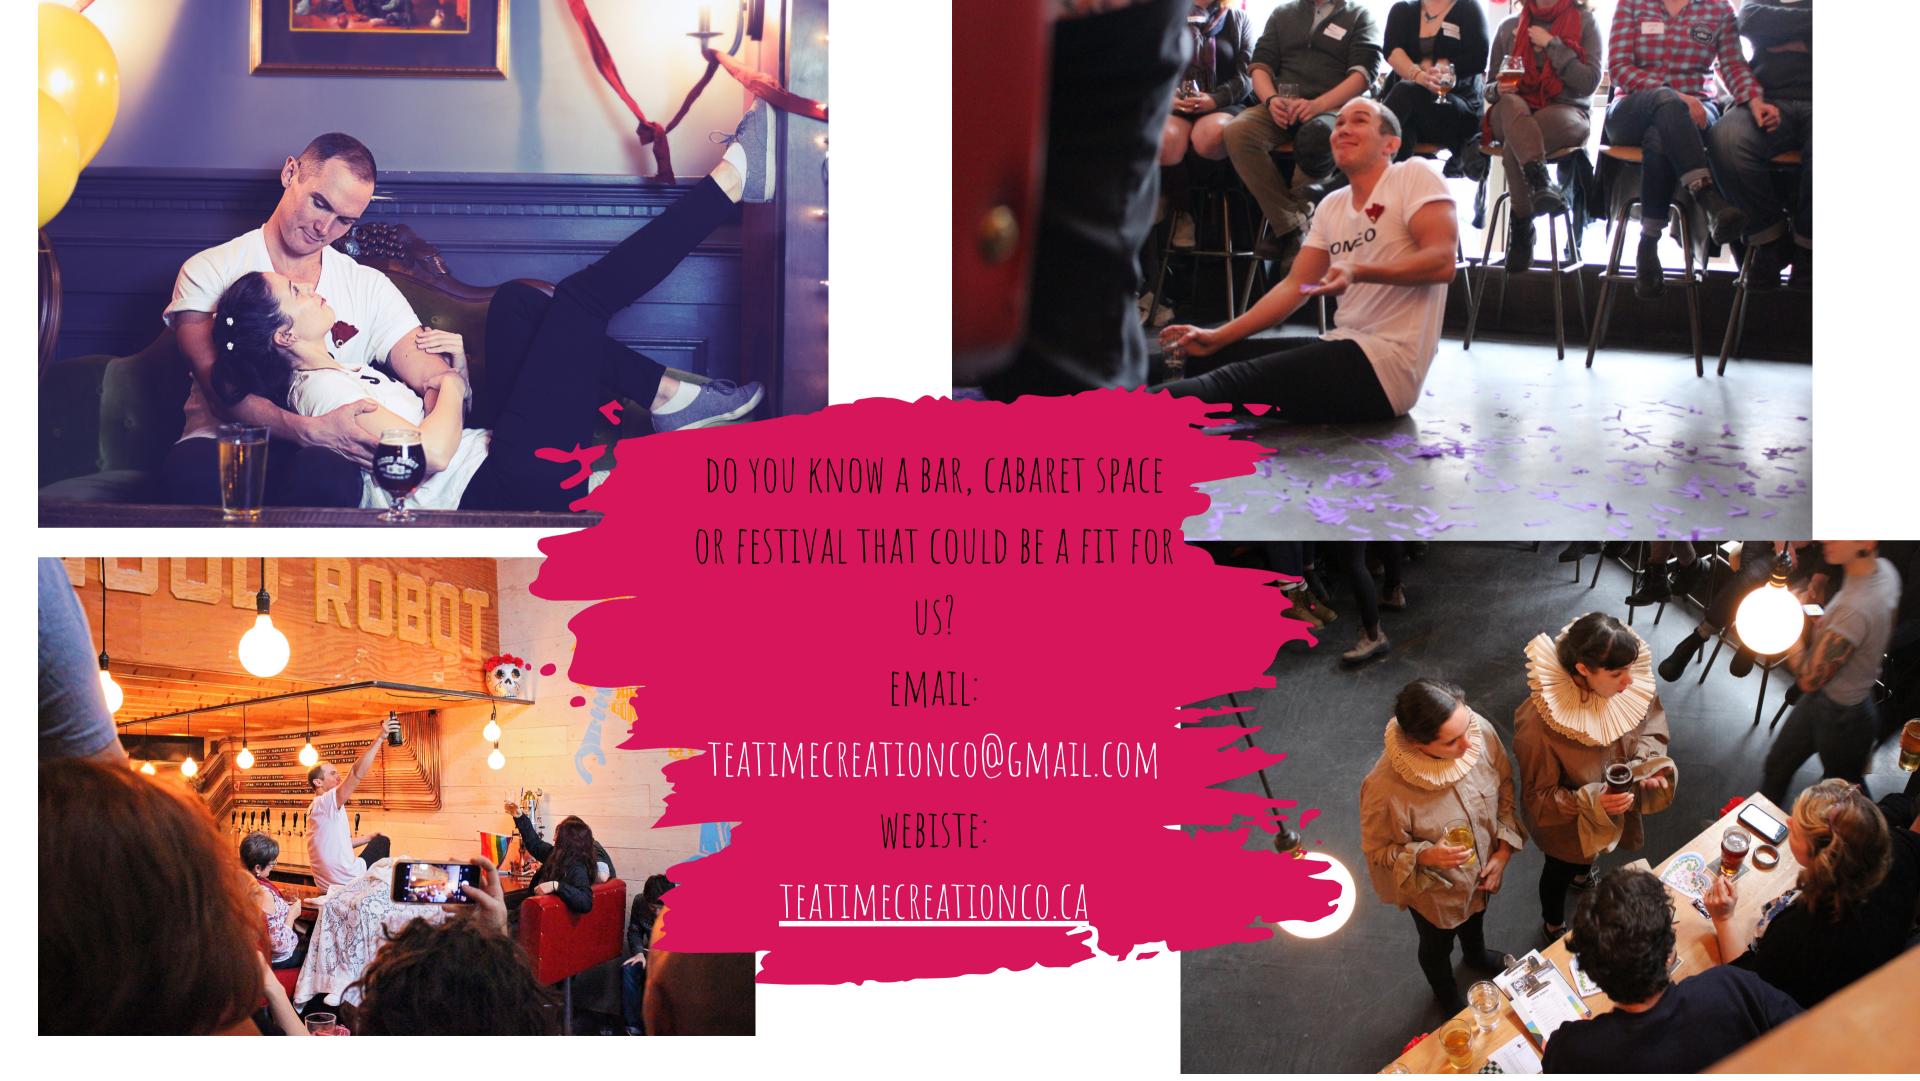

## WHAT WE COME WITH:

- 4 PERFORMERS
- STAGE MANAGER
- CONFETTI CANNONS
- COMPUTER TO RUN QLAB
- DECORATIONS, INCLUDING TWINKLE LIGHTS

AND WALL HANGINGS

- A GOOD TIME FOR 90 MINUTES +

INTERMISSION

## WHAT WE NEED:

- A BAR OR CABARET SETTING
- ACCESS TO A SOUND SYSTEM
  - BANANAS
- ACCESS TO POWER FOR TWINKLE LIGHTS